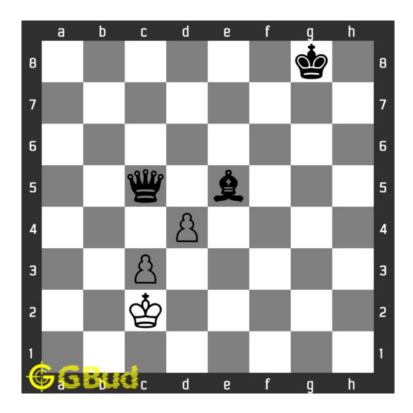

#### 1.1 Easy chess puzzle 0013

Figure 1.1: Solve this easy chess puzzle 0013. Which piece will you capture @ https://gbud.in/g99lz41

Figure 1.2: Solve this chess puzzle online with solution @ https://gbud.in/g99lz41

#### 1.2 Solution to easy chess puzzle 0013

At this puzzle, next move is by White. The objective of the puzzle is to Free chess puzzle with a difficulty level of easy is given. Puzzle number in easy category is 13. Which piece will you capture. Solve the chess puzzle. See the solution at the puzzle page