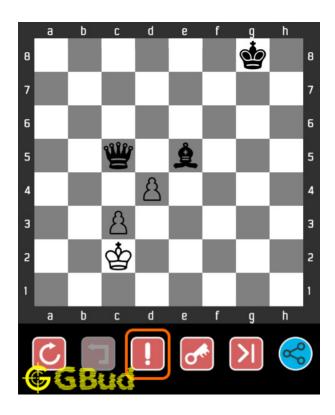

## 1.4 How to get help for moves in the easy chess puzzle 0013

To get help or the possible next moves in the puzzle, , follow the steps given below

- 1. Go to the puzzle page
- 2. Click the help button (exclamation mark as shown below) to get help or suggestion on next possible move

Figure 1.4: Click the help button to get help on next move @ https://gbud.in/g99lz41

Figure 1.5: Solve more easy puzzles @ https://gbud.in/chsezpz

Figure 1.6: Solve other puzzles @ https://gbud.in/chsgppz