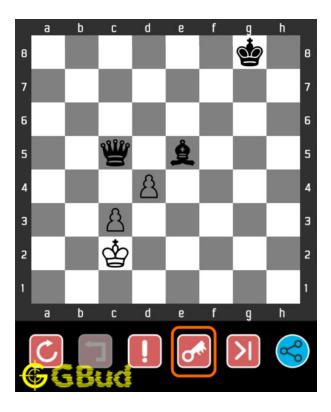

# 1.3 How to view the solution to easy chess puzzle 0013

To view the solution to this puzzle, follow the steps given below

- 1. Go to the puzzle page
- 2. Click the solution button (Key as shown below) to view the solution

Figure 1.3: Click the solution button to view solutions @ https://gbud.in/g99lz41